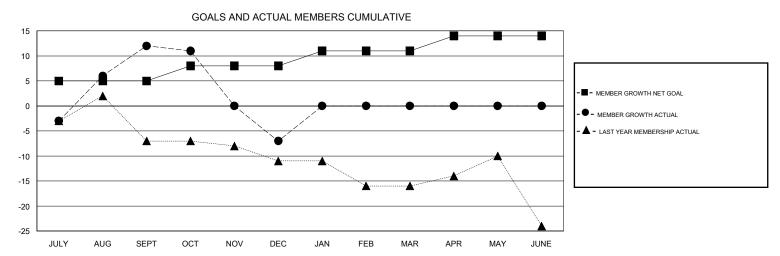

## District 1 CS

GMT: LOCATION ILLINOIS GMT CA

| Clubs                 |               |           |               | Members               |                           |                         |                                              |  |  |
|-----------------------|---------------|-----------|---------------|-----------------------|---------------------------|-------------------------|----------------------------------------------|--|--|
| RESULTS FOR 2019-2020 |               |           |               | RESULTS FOR 2019-2020 |                           |                         |                                              |  |  |
| QUARTER               | NEW CLUB GOAL | NEW CLUBS | DROPPED CLUBS | QUARTER               | MEMBER GROWTH NET<br>GOAL | MEMBER GROWTH<br>ACTUAL | DROPPED MEMBERS ACTUAL (including transfers) |  |  |
| JULY/AUG/SEPT         | 0             | 0         | 0             | JULY/AUG/SEPT         | 5                         | 21                      | 9                                            |  |  |
| OCT/NOV/DEC           | 0             | 0         | 1             | OCT/NOV/DEC           | 3                         | 9                       | 27                                           |  |  |
| JAN/FEB/MAR           | 0             | 0         | 0             | JAN/FEB/MAR           | 3                         | 0                       | 0                                            |  |  |
| APR/MAY/JUNE          | 0             | 0         | 0             | APR/MAY/JUNE          | 3                         | 0                       | 0                                            |  |  |